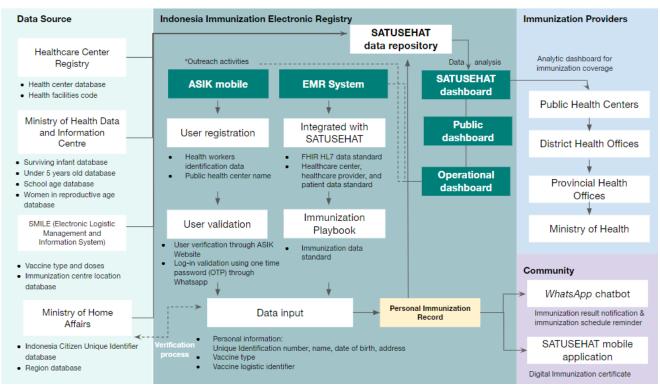

### **Country Experiences in EIR**

- Indonesia's MoH has developed the Satu Sehat platform to capture immunization data from EMR systems at healthcare facilities and ASIK, a mobile app for community outreach.
- Regular monitoring, mandatory data reporting regulations, and training programs have facilitated EIR adaptation.
- Challenges include potential data inaccuracies, digital literacy variations, and limited internet access in remote areas.
- The goal is to enhance data accuracy and coverage and to learn from other countries' EIR implementation strategies.

### System Descriptions and Usage

- Satu Sehat develops the national standards using the FHIR HL7 format for data integration coming from EMR systems at healthcare facilities, including public health centres, hospitals, clinics, and GPs. The data will be integrated into the Satu Sehat platform.
- To accommodate data collection at outside healthcare facilities (such as community outreach/Posyandu/schools), the MoH also developed the ASIK (Sehat IndonesiaKu) mobile application for data collection.
- Details of the software used in Indonesia's EIR:
  - Flutter for Android & IOS in mobile application
  - Typescript with Framework Nutx 3 for website application
  - Golang for backend
  - Progressql and MongoDB for database

### **Data Management and Governance**

- EIR data is stored in a data centre that is managed by the Digital Transformation Office (DTO) MoH team directly. Data backup is done daily.
- Data analytics can be accessed through an integrated dashboard provided at the national, provincial, district/city, and Puskesmas (Public Health Centre) levels. Puskesmas can access individual data (by name by address), while district/city, provincial and national level data can only be accessed in aggregate format.
- DTO MoH has achieved and implemented ISO 27001 about information security management.

#### **Relevant Achievements and Learning Goals**

- Strong commitment from the MoH. Within a year, MoH collected 70% of the targeted population's individual data.
- Supporting community access to data. Citizens can access digital immunization certificates and notifications through the Satu Sehat mobile application (one-stop citizen health application) and receive reminders through WhatsApp.
- Accelerated progress through collaboration and capacity building. EIR adoption was accelerated through clear guidance, regulation, monitoring, help desk support, training, national competitions, and rewards.